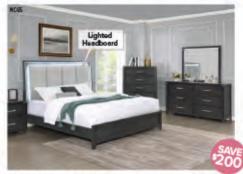

QUEEN BED "MEADOWS" 5-PC BEDROOM \$998 30 includes dresser, mirror, queen lighted head board, footboard, and rals. King Size \$1098

QUEEN BED "ODESSA" 5-PC BEDROOM \$998 Includes dresser, mirror, queen lighted head-8 board, footboard, and ralls. King Size \$1098