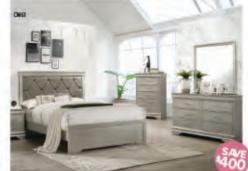

QUEEN BED "MEADOWS" 5-PC BEDROOM \$998 30 includes dresser, mirror, queen lighted head board, footboard, and rals. King Size \$1098

QUEEN BED "ODESSA" 5-PC BEDROOM \$998 Includes dresser, mirror, queen lighted head-8 board, footboard, and ralls. King Size \$1098