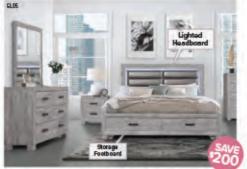

QUEEN BED "MEADOWS" 5-PC BEDROOM \$998 30 includes dresser, mirror, queen lighted head board, footboard, and rals. King Size \$1098

QUEEN BED "ODESSA" 5-PC BEDROOM \$998 Includes dresser, mirror, queen lighted head-8 board, footboard, and ralls. King Size \$1098