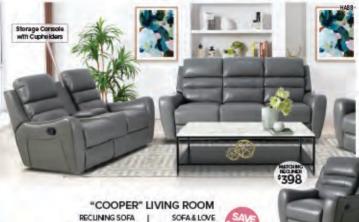

W056

40 x 72" Rectangle table with faux marble top and 4 nailhead trim white or black side chairs. AMSRCP

COLLETTE" LIVING ROOM

9\$

SOFA & LOVE

358

SOFA

698