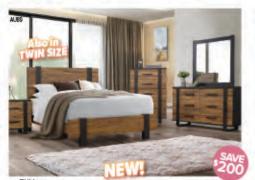

TWIN, FULL or QUEENBED 29 8

"AMALIA" 5-PC BEDROOM \$698 Includes dresser, mirror, twin/full/queen lighted headboard, footboard, and rails. King Size \$798

\*See back page for details

ULL of CUEEN BED "JAMESON" 5-PC BEDROOM \$698 Includes dresser, mirror, full or queen headboard, \$ footboard, and ralls. King Size \$798