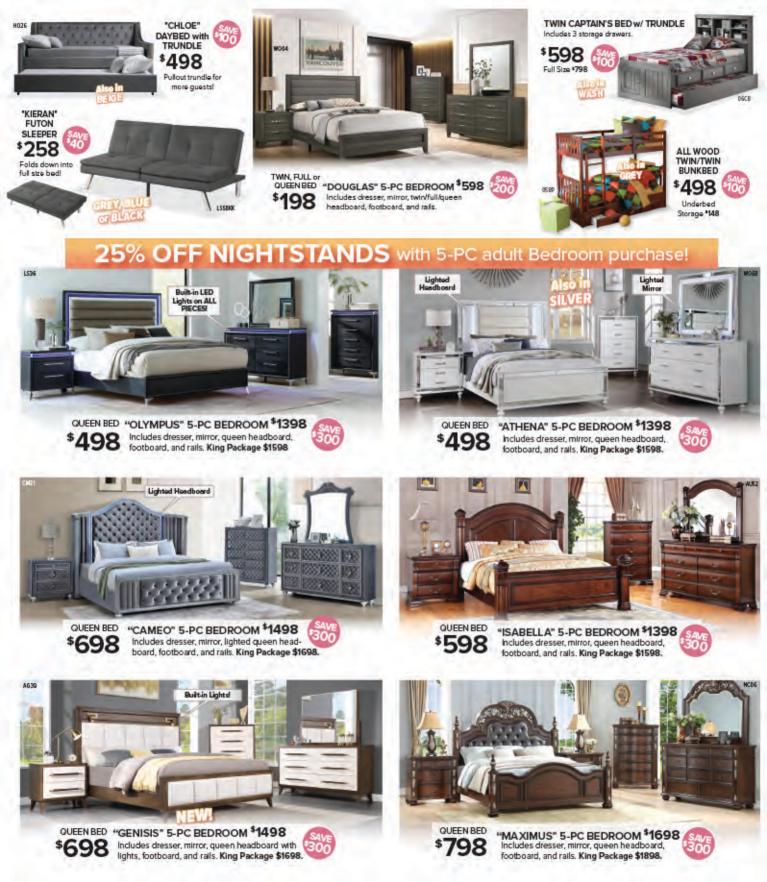

ayments required, see back page for deals.









798

Drop Down Table with Charging Station & Cupholders

0



HAS

Drop Down Table



1498



5-PC "LENNON" \$458 PUB DINETTE 42" Square pub table with faux matche top and 4 blue or black pub chairs.



5-PC "GIA" \$498 PUB DINETTE \$498 42" Round pub table and 4 uphoistered pub chairs. Also in Merlot. 5-PC "JETSON" \$598 DINETTE SET 40 20

W056

40 x 72" Rectangle table with faux marble top and 4 nailhead trim white or black side chairs. AMSRCP



COLLETTE" LIVING ROOM

9\$

SOFA & LOVE

358

SOFA

698





"DEVILLE" 5-PC MODULAR SECTIONAL \$998 Additional annikess pieces available. COLLETTE" 3-PC CHAISE SECTIONAL Dversized pillowback sectional with chai

Also GRE



"ARIZONA" 5-PC MODULAR SECTIONA Additional armless pieces availab









## Buy today with NO MONEY DOWN & NO INTEREST FOR 24 MONTHS!







FULL or QUEEN BED "ELLEN" 5-PC BEDROOM \$698 298 Includes dresser, mirror, full or queen headboard, footboard, and ralls. King Package \$798



TWIN, FULL or QUEENBED 29 8

"AMALIA" 5-PC BEDROOM \$698 Includes dresser, mirror, twin/full/queen lighted headboard, footboard, and rails. King Size \$798

\*See back page for details





ULL of CUEEN BED "JAMESON" 5-PC BEDROOM \$698 Includes dresser, mirror, full or queen headboard, \$ footboard, and ralls. King Size \$798



QUEEN BED "MEADOWS" 5-PC BEDROOM \$998 30 includes dresser, mirror, queen lighted head board, footboard, and rals. King Size \$1098



QUEEN BED "ODESSA" 5-PC BEDROOM \$998 Includes dresser, mirror, queen lighted head-8 board, footboard, and ralls. King