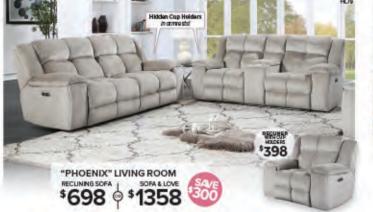

## Badcock & of south Florida



Buy today with 24 MONTHS NO INTEREST

"Special financing approved through Wells Fargo and minimum purchase of \$998. Equal monthly payments required, see back page for deals.









798

Drop Down Table with Charging Station & Cupholders

0



HAS

Drop Down Table



1498



5-PC "LENNON" \$458 PUB DINETTE 42" Square pub table with faux matche top and 4 blue or black pub chairs.



5-PC "GIA" \$498 PUB DINETTE \$498 42" Round pub table and 4 uphoistered pub chairs. Also in Merlot. 5-PC "JETSON" \$598 DINETTE SET 40 20

W056

40 x 72" Rectangle table with faux marble top and 4 nailhead trim white or black side chairs. AMSRCP



COLLETTE" LIVING ROOM

9\$

SOFA & LOVE

358

SOFA

698





"DEVILLE" 5-PC MODULAR SECTIONAL \$998 Additional annikess pieces available. COLLETTE" 3-PC CHAISE SECTIONAL Dversized pillowback sectional with chai

Also GRE



"ARIZONA" 5-PC MODULAR SECTIONA Additional armless pieces availab









## Buy today with NO MONEY DOWN & NO INTERES