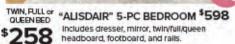

TWIN, FULL or QUEENBED 29 8

"AMALIA" 5-PC BEDROOM \$698 Includes dresser, mirror, twin/full/queen lighted headboard, footboard, and rails. King Size \$798

\*See back page for details

ULL of CUEEN BED "JAMESON" 5-PC BEDROOM \$698 Includes dresser, mirror, full or queen headboard, \$ footboard, and ralls. King Size \$798