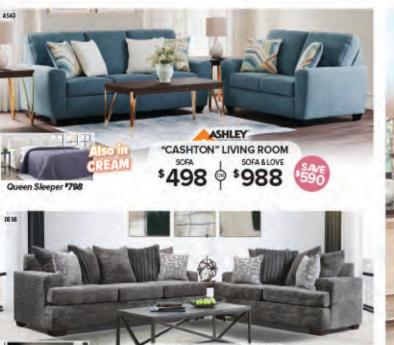

W056

40 x 72" Rectangle table with faux marble top and 4 nailhead trim white or black side chairs. AMSRCP

COLLETTE" LIVING ROOM

9\$

SOFA & LOVE

358

SOFA

698