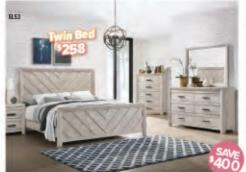

QUEEN BED "MEADOWS" 5-PC BEDROOM \$998 30 includes dresser, mirror, queen lighted head board, footboard, and rals. King Size \$1098

QUEEN BED "ODESSA" 5-PC BEDROOM \$998 Includes dresser, mirror, queen lighted head-8 board, footboard, and ralls. King Size \$1098