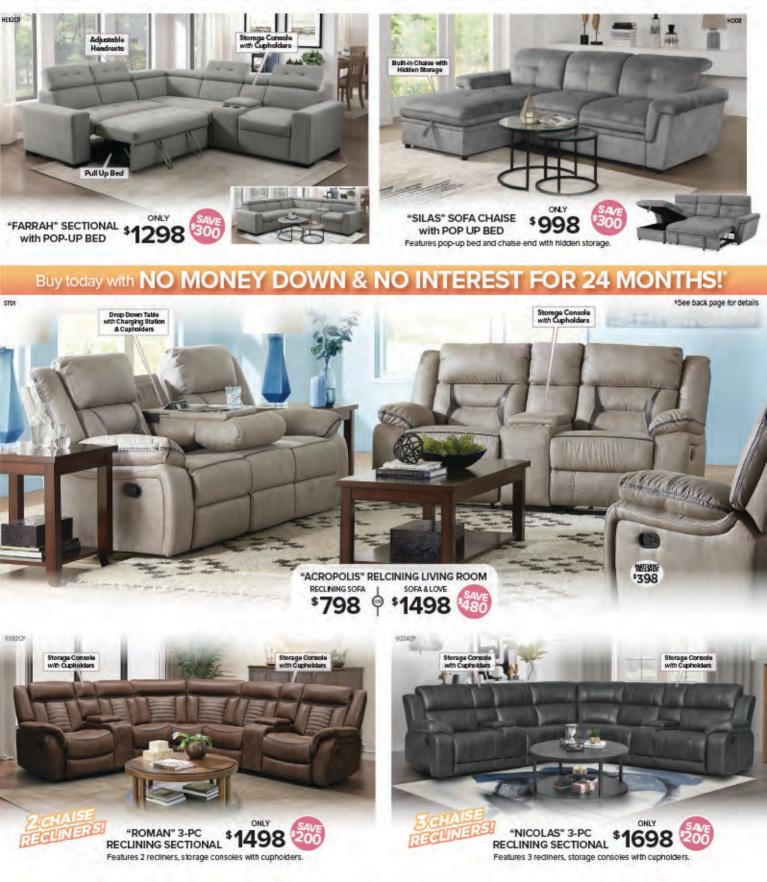

798

Drop Down Table with Charging Station & Cupholders

0

HAS

Drop Down Table

1498

5-PC "LENNON" \$458 PUB DINETTE 42" Square pub table with faux matche top and 4 blue or black pub chairs.

5-PC "GIA" \$498 PUB DINETTE \$498 42" Round pub table and 4 uphoistered pub chairs. Also in Merlot. 5-PC "JETSON" \$598 DINETTE SET 40 20