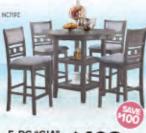

798

Drop Down Table with Charging Station & Cupholders

0

HAS

Drop Down Table

1498

5-PC "LENNON" \$458 PUB DINETTE 42" Square pub table with faux matche top and 4 blue or black pub chairs.

5-PC "GIA" \$498 PUB DINETTE \$498 42" Round pub table and 4 uphoistered pub chairs. Also in Merlot. 5-PC "JETSON" \$598 DINETTE SET 40 20