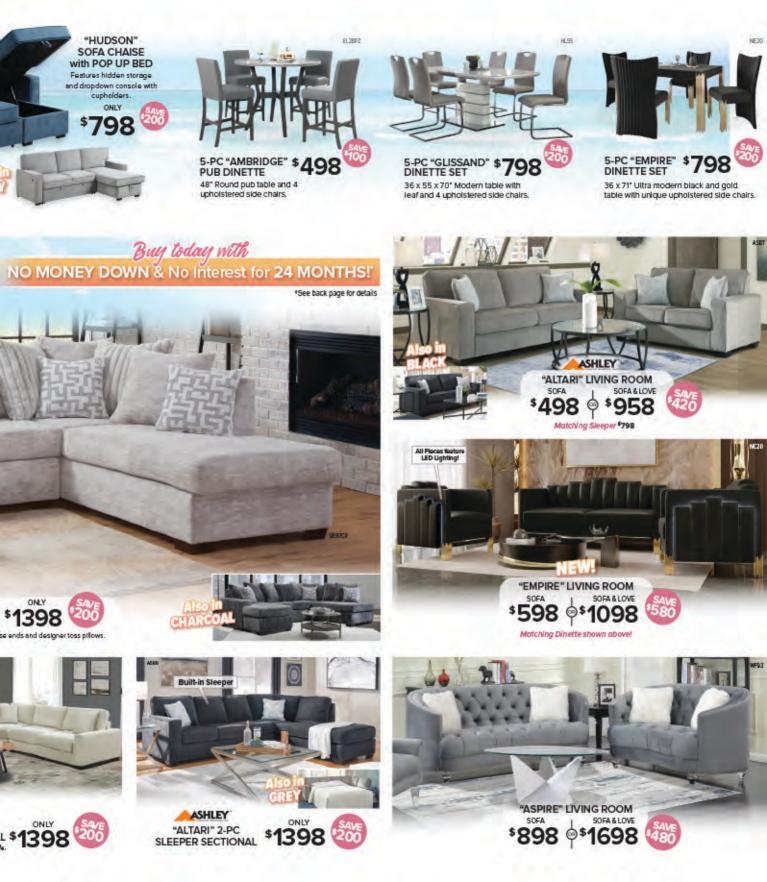

## Buy today with NO MONEY DOWN & NO INTEREST FOR 24 MONTHS!

FULL or QUEEN BED "ELLEN" 5-PC BEDROOM \$698 298 Includes dresser, mirror, full or queen headboard, footboard, and ralls. King Package \$798

TWIN, FULL or QUEENBED 29 8

"AMALIA" 5-PC BEDROOM \$698 Includes dresser, mirror, twin/full/queen lighted headboard, footboard, and rails. King Size \$798

\*See back page for details

ULL of CUEEN BED "JAMESON" 5-PC BEDROOM \$698 Includes dresser, mirror, full or queen headboard, \$ footboard, and ralls. King Size \$798

QUEEN BED "MEADOWS" 5-PC BEDROOM \$998 30 includes dresser, mirror, queen lighted head board, footboard, and rals. King Size \$1098

QUEEN BED "ODESSA" 5-PC BEDROOM \$998 Includes dresser, mirror, queen lighted head-8 board, footboard, and ralls. King Size \$1098