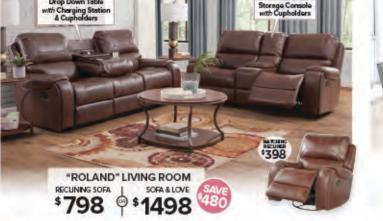

798

Drop Down Table with Charging Station & Cupholders

0

HAS

Drop Down Table

1498

5-PC "LENNON" \$458 PUB DINETTE 42" Square pub table with faux matche top and 4 blue or black pub chairs.

5-PC "GIA" \$498 PUB DINETTE \$498 42" Round pub table and 4 uphoistered pub chairs. Also in Merlot. 5-PC "JETSON" \$598 DINETTE SET 40 20