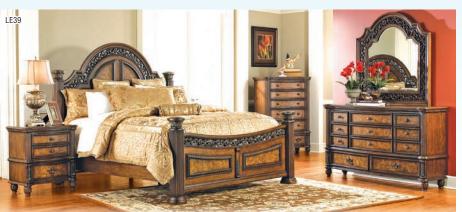

chairs.

5-PC "ZAYDEN"

ST12



5-PC "MANTIS" \$458 DINING SET 39x71" Glass top table with 4 light grey chairs (pictured) or dark grey chairs.



CR40



### 25% OFF NIGHTSTANDS with any 5-PC adult bedroom purchase!





5-PC "SUMMIT" BEDROOM \$498 Dresser, mirror, twin/full/queen headboard, footboard, and rails. Chest and nightstands available.



5-PC "SHILOH" BEDROOM \$498 QUEEN BED Dresser, mirror, queen headboard, 98 footboard, and rails. 5-Drawer chest and nightstands available.

SAVE

\$200



TWIN, FULL or QUEEN BED 58

5-PC "LIAM" BEDROOM \$498 Dresser, mirror, twin/full/queen headboard, footboard, and rails. Chest and nightstands available.





QUEEN BED "NAIROBI" 5-PC BEDROOM \$798 SAVE \$300 Includes dresser, mirror, queen headboard, footboard, and rails. King Package \$898.



QUEEN BED "VERONA" 5-PC BEDROOM \$1198

Includes dresser, mirror, queen headboard,

footboard, and rails. King Package \$1398.



"ISABELLA" 5-PC BEDROOM <sup>\$</sup>898 Includes dresser, mirror, queen headboard, footboard, and rails. King Package \$1098.



QUEEN BED

\$**598** 

"AUBREY" 5-PC BEDROOM <sup>\$</sup>1198 Includes dresser, mirror, queen headboard, footboard, and rails. King Package \$1298.









LA10



footboard, and rails. King Package \$798.





QUEEN BED "HEFNER" 5-PC BEDROOM \$998 Includes dresser, mirror, queen headboard, footboard, and rails. King Package \$1098.



SHLEY QUEEN BED "HYNDELL" 5-PC BEDROOM \$998 SAVE Includes dresser, mirror, queen headboard, footboard, and rails. King Package \$1098.

STORAGE FOOTBOARD

STORAGE BENCH

FOOTBOARD

QUEEN BED \$**59