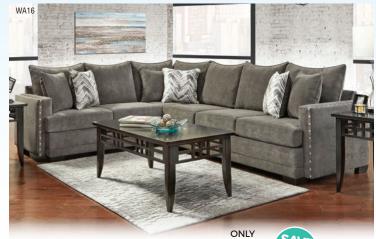

ING ROOMS

**"VELOUR" LIV** 

P

SOFA

\$**498** 

2-PC "TIANNA" PILLOWBACK SECTIO

\$

858