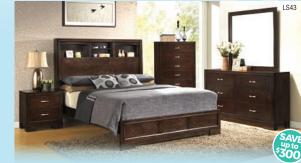

SHLEY QUEEN BED "HYNDELL" 5-PC BEDROOM \$998 SAVE Includes dresser, mirror, queen headboard, footboard, and rails. King Package \$1098.

STORAGE FOOTBOARD

STORAGE BENCH

FOOTBOARD

QUEEN BED \$**598** 

SAVE

DROP DOWN TABLE with CHARGING STATION and CUPHOLDERS!