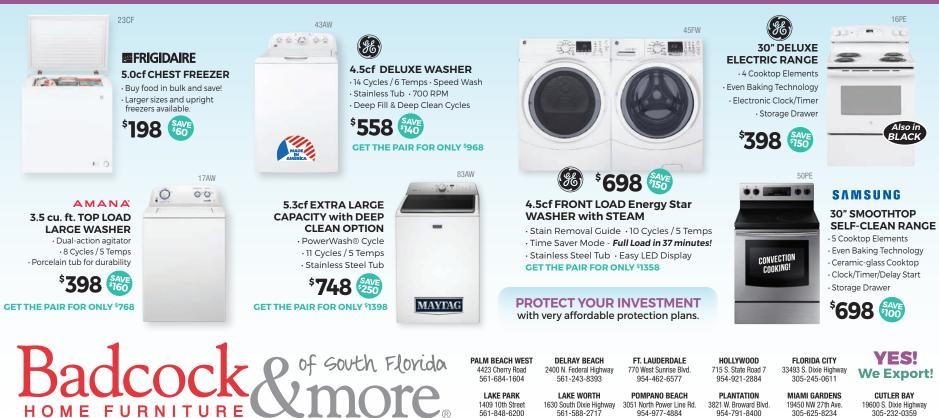

98 Includes dresser, mirror, queen headboard, footboard, and rails. King Package \$1098.



SHLEY QUEEN BED "HYNDELL" 5-PC BEDROOM \$998 SAVE Includes dresser, mirror, queen headboard, footboard, and rails. King Package \$1098.

STORAGE FOOTBOARD

STORAGE BENCH

FOOTBOARD

QUEEN BED \$**598** 



SAVE

DROP DOWN TABLE with CHARGING STATION and CUPHOLDERS!

ST01

An offer

P. G. C. C. C.

STORAGE &

CUP HOLDERS

9**75**8

#### SHOP ONLINE: BADCOCKSFL.COM



LG
S5" 4K UHD HDR
SmartTV
WebOS 3.5 Smart TV
Virtual Surround Sound
Netflix, Hulu, YouTube TV
Magic Mobile Conncetion
Sow
448



Coogle Assistant | Alexa Quad Core Processor 4K Active HDR

**"ACROPOLIS" LIVING ROOM** 

P

SOFA & LOVE

\$1198

SAVE

**RECLINING SOFA** 

\$**698** 



## UP TO \$5000 INSTANT CREDIT \* - NO CREDIT REFUSED