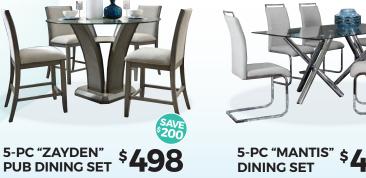

### **EASY ONLINE SHOPPING:** www.badcocksfl.com

Includes 54" round glass table with

grey base and 4 pub chairs.

5-PC "ZAYDEN"

ST12

5-PC "MANTIS" \$458 DINING SET 39x71" Glass top table with 4 light grey chairs (pictured) or dark grey chairs.