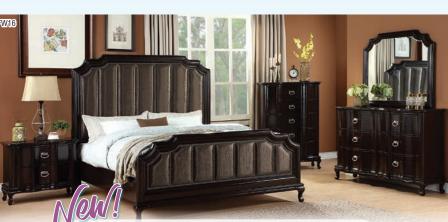

rror, twin/full/queen headboard, footboard, and rails. Chest and nightstands available.



5-PC "SHILOH" BEDROOM \$498 QUEEN BED Dresser, mirror, queen headboard, 98 footboard, and rails. 5-Drawer chest and nightstands available.

SAVE

\$200



TWIN, FULL or QUEEN BED 58

5-PC "LIAM" BEDROOM \$498 Dresser, mirror, twin/full/queen headboard, footboard, and rails. Chest and nightstands available.





QUEEN BED "NAIROBI" 5-PC BEDROOM \$798 SAVE \$300 Includes dresser, mirror, queen headboard, footboard, and rails. King Package \$898.



QUEEN BED "VERONA" 5-PC BEDROOM \$1198

Includes dresser, mirror, queen headboard,

footboard, and rails. King Package \$1398.



"ISABELLA" 5-PC BEDROOM <sup>\$</sup>898 Includes dresser, mirror, queen headboard, footboard, and rails. King Package \$1098.



QUEEN BED

\$**598** 

"AUBREY" 5-PC BEDROOM <sup>\$</sup>1198 Includes dresser, mirror, queen headboard, footboard, and rails. King Package \$1298.









LA10



footboard, and rails. King Package \$798.





QUEEN BED "HEFNER" 5-PC BEDROOM \$998 Includes dresser, mirror, queen headboard, footboard, and rails. King Package \$1098.



SHLEY QUEEN BED "HYNDELL" 5-PC BEDROOM \$998 SAVE Includes dresser, mirror, queen headboard, footboard, and rails. King Package \$1098.

STORAGE FOOTBOARD

STORAGE BENCH

FOOTBOARD

QUEEN BED \$**598** 



SAVE

DROP DOWN TABLE with CHARGING STATION and CUPHOLDERS!

ST01

An offer

P. G. C. C. C.

STORAGE &

CUP HOLDERS

9**75**8

#### SHOP ONLINE: BADCOCKSFL.COM



LG
S5" 4K UHD HDR
SmartTV
WebOS 3.5 Smart TV
Virtual Surround Sound
Netflix, Hulu, YouTub