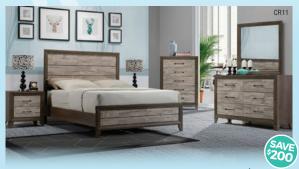

QUEEN BED

\$**598** 

"AUBREY" 5-PC BEDROOM <sup>\$</sup>1198 Includes dresser, mirror, queen headboard, footboard, and rails. King Package \$1298.

LA10

footboard, and rails. King Package \$798.

QUEEN BED "HEFNER" 5-PC BEDROOM \$998 Includes dresser, mirror, queen headboard, footboard, and rails. King Package \$1098.