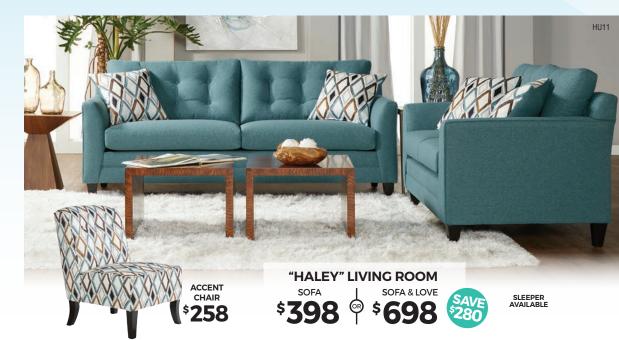

# NO MONEY DOWN plus, NO INTEREST for 18 MONTHS!\*



40" Square pub table in cherry finish and 4 upholstered pub chairs.





Includes 42 x 78" Rectangular table and 4 upholstered chairs.





**SHOP ONLINE: BADCOCKSFL.COM** we make it easy!

\$498

200



EL26















2-PC "BRAVADO" MODERN SECTIONAL \$998

AF27



5-PC "REESE" \$398 42x42x60" Pedestal table and 4 upholstered pub chairs.

16PZ



5-PC "HEFNER" \$598 DINING SET \$598 48" Round pedestal table and 4 uholstered chairs.

ING ROOMS



**"VELOUR" LIV** 

P

SOFA

\$**498** 

2-PC "TIANNA" PILLOWBACK SECTIO







\$

858







**'ELLEN" LIVING ROOM** 

P

SOFA

\$498

SOFA & LOVE

\$**958** 

SAVE \$420

AF50



### **EASY ONLINE SHOPPING:** www.badcocksfl.com



Includes 54" round glass table with

grey base and 4 pub chairs.

5-PC "ZAYDEN"

ST12



5-PC "MANTIS" \$458 DINING SET 39x71" Glass top table with 4 light grey chairs (pictured) or