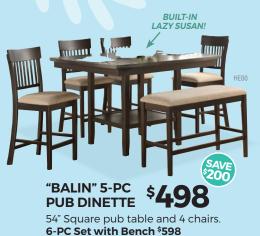

\$498

200

EL26

2-PC "BRAVADO" MODERN SECTIONAL \$998

AF27

5-PC "REESE" \$398 42x42x60" Pedestal table and 4 upholstered pub chairs.

16PZ

5-PC "HEFNER" \$598 DINING SET \$598 48" Round pedestal table and 4 uholstered chairs.