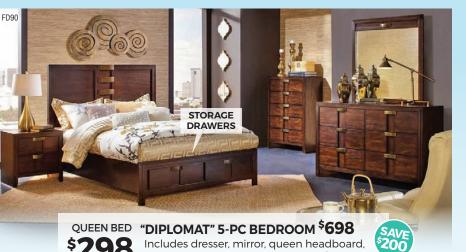

### 25% OFF NIGHTSTANDS with any 5-PC adult bedroom purchase!

5-PC "SUMMIT" BEDROOM \$498 Dresser, mirror, twin/full/queen headboard, footboard, and rails. Chest and nightstands available.

5-PC "SHILOH" BEDROOM \$498 QUEEN BED Dresser, mirror, queen headboard, 98 footboard, and rails. 5-Drawer chest and nightstands available.