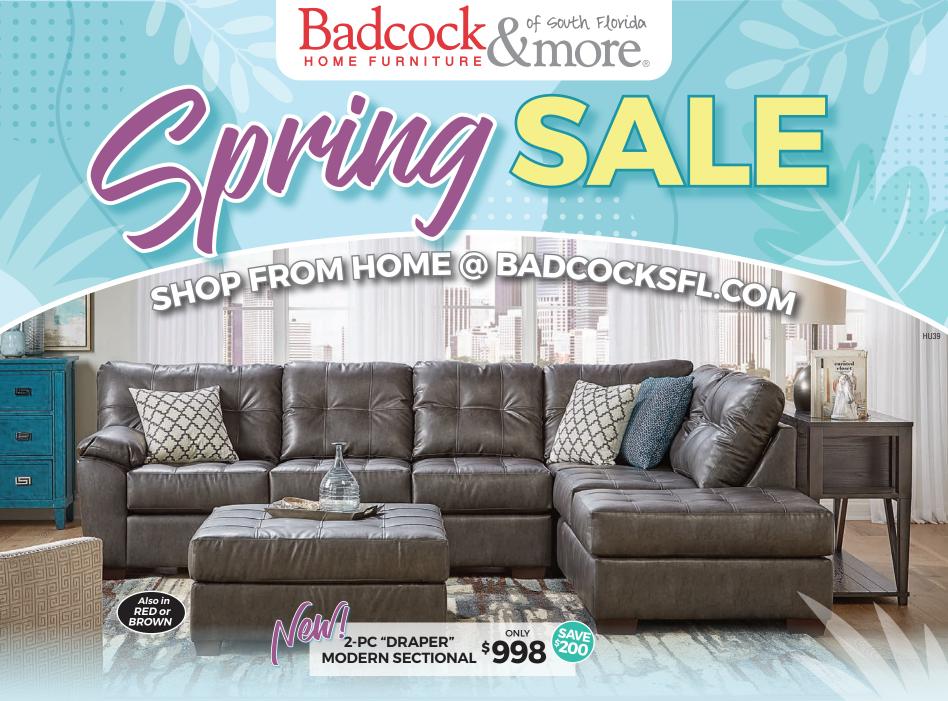

# NO MONEY DOWN plus, NO INTEREST for 18 MONTHS!\*



40" Square pub table in cherry finish and 4 upholstered pub chairs.





Includes 42 x 78" Rectangular table and 4 upholstered chairs.





**SHOP ONLINE: BADCOCKSFL.COM** we make it easy!

\$498

200



EL26















2-PC "BRAVADO" MODERN SECTIONAL \$998

AF27



5-PC "REESE" \$398 42x42x60" Pedestal table and 4 upholstered pub chairs.

16PZ



5-PC "HEFNER" \$598 DINING SET \$598 48" Round pedestal table and 4 uholstered chairs.

ING ROOMS



**"VELOUR" LIV** 

P

SOFA

\$**498** 

2-PC "TIANNA" PILLOWBACK SECTIO







\$

858







**'ELLEN" LIVING ROOM** 

P

SOFA

\$498

SOFA & LOVE

\$**958** 

SAVE \$420

AF50



### **EASY ONLINE SHOPPING:** www.badcocksfl.com



Includes 54" round glass table with

grey base and 4 pub