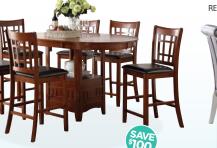

# NO MONEY DOWN plus, NO INTEREST for 18 MONTHS!\*

40" Square pub table in cherry finish and 4 upholstered pub chairs.

Includes 42 x 78" Rectangular table and 4 upholstered chairs.

**SHOP ONLINE: BADCOCKSFL.COM** we make it easy!

\$498

200

EL26

2-PC "BRAVADO" MODERN SECTIONAL \$998

AF27

5-PC "REESE" \$398 42x42x60" Pedestal table and 4 upholstered pub chairs.

16PZ

5-PC "HEFNER" \$598 DINING SET \$598 48" Round pedestal table and 4 uholstered chairs.