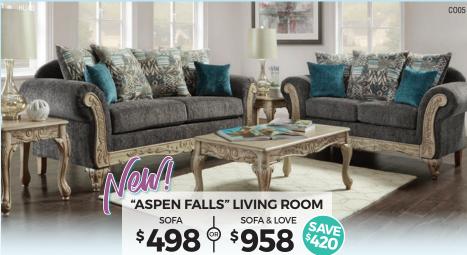

# NO MONEY DOWN plus, NO INTEREST for 18 MONTHS!\*



40" Square pub table in cherry finish and 4 upholstered pub chairs.





Includes 42 x 78" Rectangular table and 4 upholstered chairs.





**SHOP ONLINE: BADCOCKSFL.COM** we make it easy!

\$498

200



EL26















2-PC "BRAVADO" MODERN SECTIONAL \$998

AF27



5-PC "REESE" \$398 42x42x60" Pedestal table and 4 upholstered pub chairs.

16PZ



5-PC "HEFNER" \$598 DINING SET \$598 48" Round pedestal table and 4 uholstered chairs.

ING ROOMS



**"VELOUR" LIV** 

P

SOFA

\$**498** 

2-PC "TIANNA" PILLOWBACK SECTIO







\$

858







**'ELLEN" LIVING ROOM** 

P

SOFA

\$498

SOFA & LOVE

\$**958** 

SAVE \$420

AF50



### **EASY ONLINE SHOPPING:** www.badcocksfl.com



Includes 54" round glass table with

grey base and 4 pub chairs.

5-PC "ZAYDEN"

ST12



5-PC "MANTIS" \$458 DINING SET 39x71" Glass top table with 4 light grey chairs (pictured) or dark grey chairs.



CR40



### 25% OFF NIGHTSTANDS with any 5-PC adult bedroom purchase!





5-PC "SUMMIT" BEDROOM \$498 Dresser, mirror, twin/full/queen headboard, footboard, and rails. Chest and nightstands available.



5-PC "SHILOH" BEDROOM \$498 QUEEN BED Dresser, mirror, queen headboard, 98 footboard, and rails. 5-Drawer chest and nightstands available.

SAVE

\$200



TWIN, FULL or QUEEN BED 58

5-PC "LIAM" BEDROOM \$498 Dresser, mirror, twin/full/queen headboa