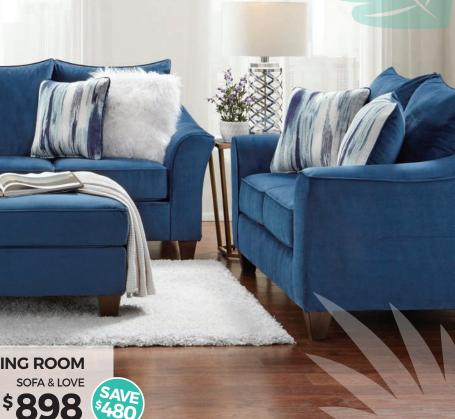

ING ROOMS

**"VELOUR" LIV** 

P

SOFA

\$**498** 

2-PC "TIANNA" PILLOWBACK SECTIO

\$

858