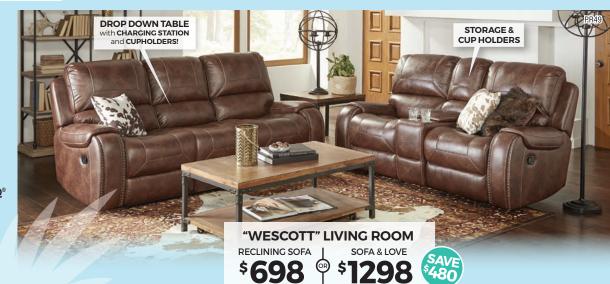

SHLEY QUEEN BED "HYNDELL" 5-PC BEDROOM \$998 SAVE Includes dresser, mirror, queen headboard, footboard, and rails. King Package \$1098.

STORAGE FOOTBOARD

STORAGE BENCH

FOOTBOARD

QUEEN BED \$**598** 

SAVE

DROP DOWN TABLE with CHARGING STATION and CUPHOLDERS!

ST01

An offer

P. G. C. C. C.

STORAGE &

CUP HOLDERS

9**75**8

**"ACROPOLIS" LIVING ROOM** 

P

SOFA & LOVE

\$1198

SAVE

**RECLINING SOFA** 

\$**698** 