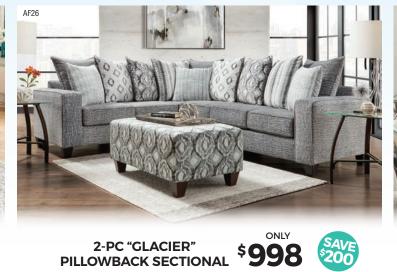

\$498

200

EL26

2-PC "BRAVADO" MODERN SECTIONAL \$998

AF27

5-PC "REESE" \$398 42x42x60" Pedestal table and 4 upholstered pub chairs.

16PZ

5-PC "HEFNER" \$598 DINING SET \$598 48" Round pedestal table and 4 uholstered chairs.