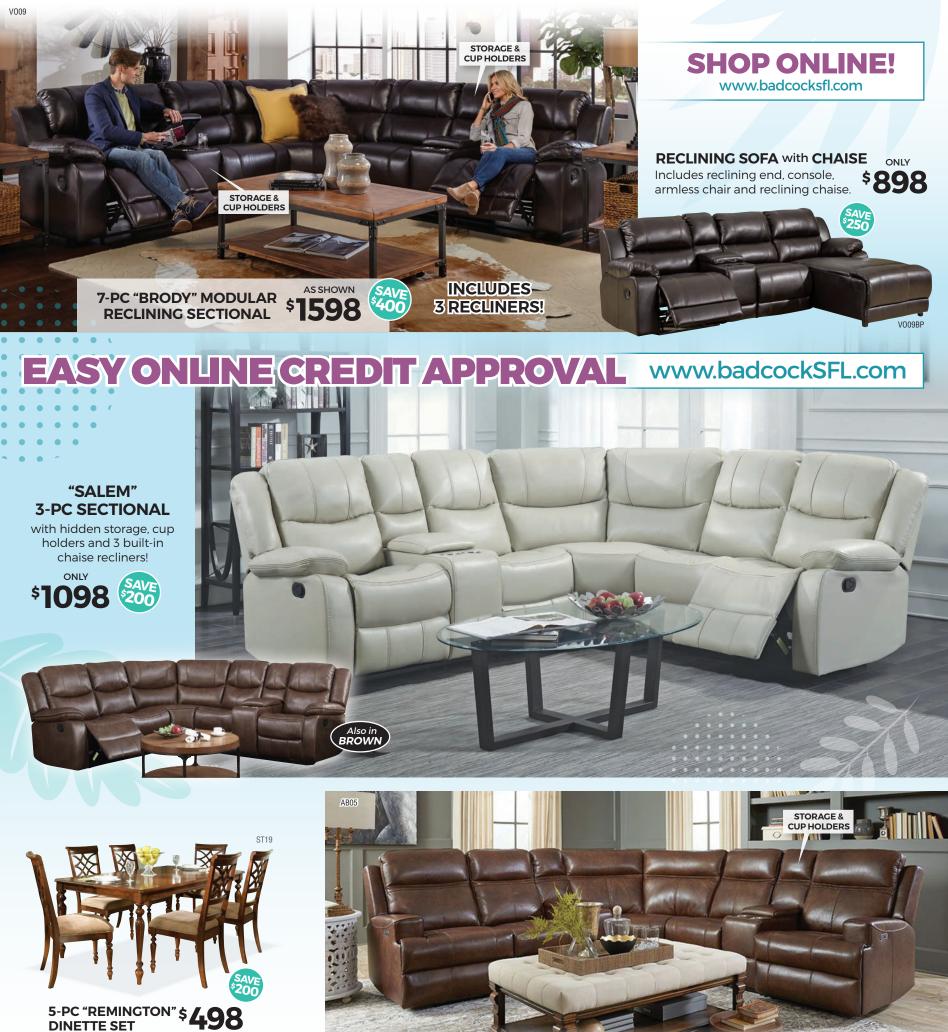

# NO MONEY DOWN plus, NO INTEREST for 18 MONTHS!\*



40" Square pub table in cherry finish and 4 upholstered pub chairs.





Includes 42 x 78" Rectangular table and 4 upholstered chairs.





**SHOP ONLINE: BADCOCKSFL.COM** we make it easy!

\$498

200



EL26















2-PC "BRAVADO" MODERN SECTIONAL \$998

AF27



5-PC "REESE" \$398 42x42x60" Pedestal table and 4 upholstered pub chairs.

16PZ



5-PC "HEFNER" \$598 DINING SET \$598 48" Round pedestal table and 4 uholstered chairs.

ING ROOMS



**"VELOUR" LIV** 

P

SOFA

\$**498** 

2-PC "TIANNA" PILLOWBACK SECTIO







\$

858







**'ELLEN" LIVING ROOM** 

P

SOFA

\$498

SOFA & LOVE

\$**958** 

SAVE \$420

AF50



### **EASY ONLINE SHOPPING:** www.badcocksfl.com



Includes 54" round glass table with

grey base and 4 pub chairs.

5-PC "ZAYDEN"

ST12



5-PC "MANTIS" \$458 DINING SET 39x71" Glass top table with 4 light grey chairs (pictured) or d