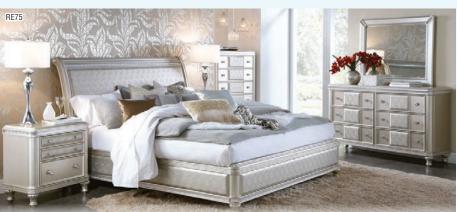

QUEEN BED

\$**598** 

"AUBREY" 5-PC BEDROOM <sup>\$</sup>1198 Includes dresser, mirror, queen headboard, footboard, and rails. King Package \$1298.

LA10

footboard, and rails. King Package \$798.

QUEEN BED "HEFNER" 5-PC BEDROOM \$998 Includes dresser, mirror, queen headboard, footboard, and rails. King Package \$1098.