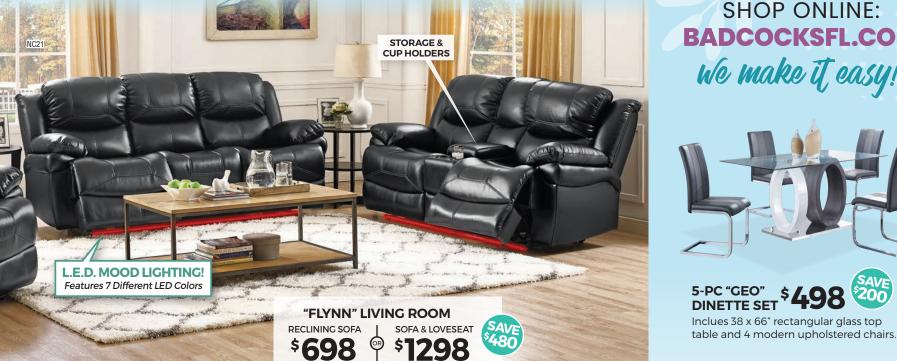

\$498

200

EL26

2-PC "BRAVADO" MODERN SECTIONAL \$998

AF27

5-PC "REESE" \$398 42x42x60" Pedestal table and 4 upholstered pub chairs.

16PZ

5-PC "HEFNER" \$598 DINING SET \$598 48" Round pedestal table and 4 uholstered chairs.