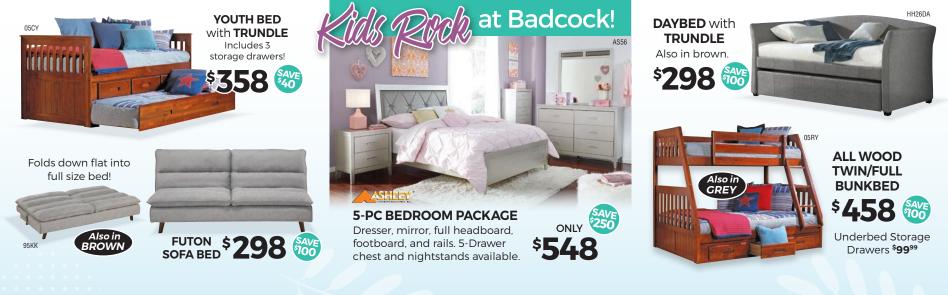

### 25% OFF NIGHTSTANDS with any 5-PC adult bedroom purchase!

5-PC "SUMMIT" BEDROOM \$498 Dresser, mirror, twin/full/queen headboard, footboard, and rails. Chest and nightstands available.

5-PC "SHILOH" BEDROOM \$498 QUEEN BED Dresser, mirror, queen headboard, 98 footboard, and rails. 5-Drawer chest and nightstands available.

SAVE

\$200

TWIN, FULL or QUEEN BED 58

5-PC "LIAM" BEDROOM \$498 Dresser, mirror, twin/full/queen headboard, footboard, and rails. Chest and nightstands available.

QUEEN BED "NAIROBI" 5-PC BEDROOM \$798 SAVE \$300 Includes dresser, mirror, queen headboard, footboard, and rails. King Package \$898.