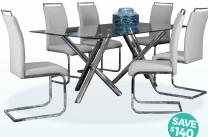

### **EASY ONLINE SHOPPING:** www.badcocksfl.com

Includes 54" round glass table with

grey base and 4 pub chairs.

5-PC "ZAYDEN"

ST12

5-PC "MANTIS" \$458 DINING SET 39x71" Glass top table with 4 light grey chairs (pictured) or dark grey chairs.