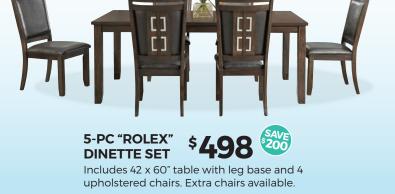

\$498

200

EL26

2-PC "BRAVADO" MODERN SECTIONAL \$998

AF27

5-PC "REESE" \$398 42x42x60" Pedestal table and 4 upholstered pub chairs.

16PZ

5-PC "HEFNER" \$598 DINING SET \$598 48" Round pedestal table and 4 uholstered chairs.