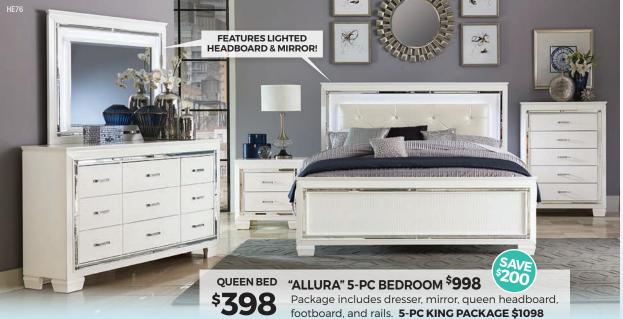

QUEEN BED "VERONA" 5-PC BEDROOM \$1198

Includes dresser, mirror, queen headboard,

footboard, and rails. King Package \$1398.

"ISABELLA" 5-PC BEDROOM <sup>\$</sup>898 Includes dresser, mirror, queen headboard, footboard, and rails. King Package \$1098.