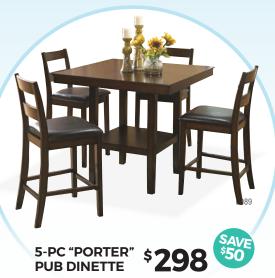

# NO MONEY DOWN plus, NO INTEREST for 18 MONTHS!\*



40" Square pub table in cherry finish and 4 upholstered pub chairs.





Includes 42 x 78" Rectangular table and 4 upholstered chairs.





**SHOP ONLINE: BADCOCKSFL.COM** we make it easy!

\$498

200



EL26















2-PC "BRAVADO" MODERN SECTIONAL \$998

AF27



5-PC "REESE" \$398 42x42x60" Pedestal table and 4 upholstered pub chairs.

16PZ



5-PC "HEFNER" \$598 DINING SET \$598 48" Round pedestal table and 4 uholstered chairs.

ING ROOMS



**"VELOUR" LIV** 

P

SOFA

\$**498** 

2-PC "TIANNA" PILLOWBACK SECTIO







\$

858







**'ELLEN" LIVING ROOM** 

P

SOFA

\$498

SOFA & LOVE

\$**958** 

SAVE \$420

AF50



### **EASY ONLINE SHOPPING:** www.badcocksfl.com



Includes 54" round glass table with

grey base and 4 pub chairs.

5-PC "ZAYDEN"

ST12



5-PC "MANTIS" \$458 D