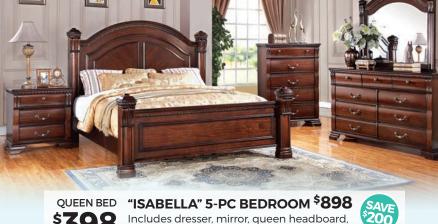

QUEEN BED "VERONA" 5-PC BEDROOM \$1198

Includes dresser, mirror, queen headboard,

footboard, and rails. King Package \$1398.

"ISABELLA" 5-PC BEDROOM <sup>\$</sup>898 Includes dresser, mirror, queen headboard, footboard, and rails. King Package \$1098.