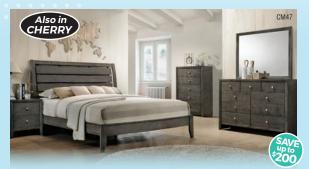

### 25% OFF NIGHTSTANDS with any 5-PC adult bedroom purchase!

5-PC "SUMMIT" BEDROOM \$498 Dresser, mirror, twin/full/queen headboard, footboard, and rails. Chest and nightstands available.

5-PC "SHILOH" BEDROOM \$498 QUEEN BED Dresser, mirror, queen headboard, 98 footboard, and rails. 5-Drawer chest and nightstands available.