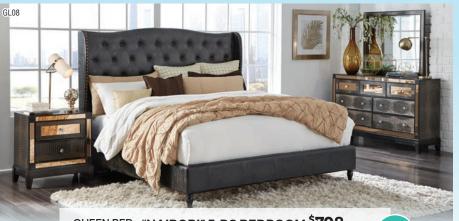

$**958** 

SAVE \$420

AF50



### **EASY ONLINE SHOPPING:** www.badcocksfl.com



Includes 54" round glass table with

grey base and 4 pub chairs.

5-PC "ZAYDEN"

ST12



5-PC "MANTIS" \$458 DINING SET 39x71" Glass top table with 4 light grey chairs (pictured) or dark grey chairs.



CR40



### 25% OFF NIGHTSTANDS with any 5-PC adult bedroom purchase!





5-PC "SUMMIT" BEDROOM \$498 Dresser, mirror, twin/full/queen headboard, footboard, and rails. Chest and nightstands available.



5-PC "SHILOH" BEDROOM \$498 QUEEN BED Dresser, mirror, queen headboard, 98 footboard, and rails. 5-Drawer chest and nightstands available.

SAVE

\$200



TWIN, FULL or QUEEN BED 58

5-PC "LIAM" BEDROOM \$498 Dresser, mirror, twin/full/queen headboard, footboard, and rails. Chest and nightstands available.





QUEEN BED "NAIROBI" 5-PC BEDROOM \$798 SAVE \$300 Includes dresser, mirror, queen headboard, footboard, and rails. King Package \$898.



QUEEN BED "VERONA" 5-PC BEDROOM \$1198

Includes dresser, mirror, queen headboard,

footboard, and rails. King Package \$1398.



"ISABELLA" 5-PC BEDROOM <sup>\$</sup>898 Includes dresser, mirror, queen headboard, footboard, and rails. King Package \$1098.



QUEEN BED

\$**598** 

"AUBREY" 5-PC BEDROOM <sup>\$</sup>1198 Includes dresser, mirror, queen headboard, footboard, and rails. King Package \$1298.









LA10



footboard, and rails. King Package \$798.





QUEEN BED "HEFNER" 5-PC BEDROOM \$998 Includes dresser, mirror, queen headboard, footboard, and rails. King Package \$1098.



SHLEY QUEEN BED "HYNDELL" 5-PC BEDROOM \$998 SAVE Includes