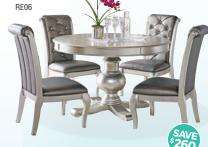

\$498

200

EL26

2-PC "BRAVADO" MODERN SECTIONAL \$998

AF27

5-PC "REESE" \$398 42x42x60" Pedestal table and 4 upholstered pub chairs.

16PZ

5-PC "HEFNER" \$598 DINING SET \$598 48" Round pedestal table and 4 uholstered chairs.