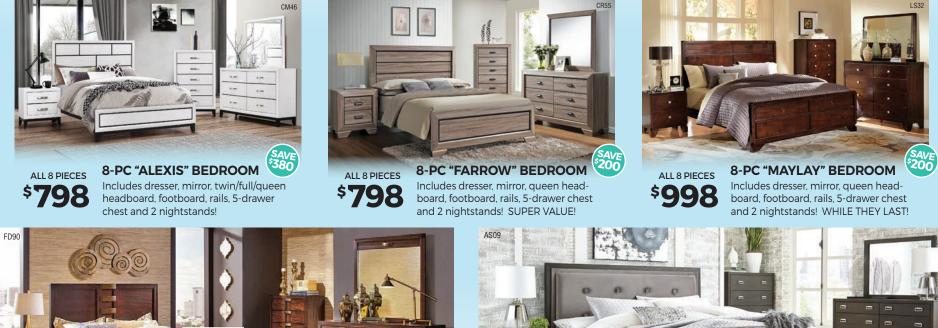

SAVE

\$200

TWIN, FULL or QUEEN BED 58

5-PC "LIAM" BEDROOM \$498 Dresser, mirror, twin/full/queen headboard, footboard, and rails. Chest and nightstands available.

QUEEN BED "NAIROBI" 5-PC BEDROOM \$798 SAVE \$300 Includes dresser, mirror, queen headboard, footboard, and rails. King Package \$898.