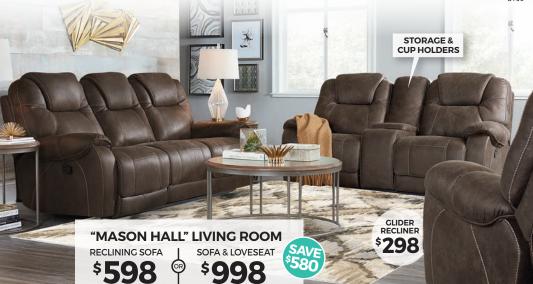

# NO MONEY DOWN plus, NO INTEREST for 18 MONTHS!\*



40" Square pub table in cherry finish and 4 upholstered pub chairs.





Includes 42 x 78" Rectangular table and 4 upholstered chairs.





**SHOP ONLINE: BADCOCKSFL.COM** we make it easy!

\$498

200



EL26















2-PC "BRAVADO" MODERN SECTIONAL \$998

AF27



5-PC "REESE" \$398 42x42x60" Pedestal table and 4 upholstered pub chairs.

16PZ



5-PC "HEFNER" \$598 DINING SET \$598 48" Round pedestal table and 4 uholstered chairs.

ING ROOMS



**"VELOUR" LIV** 

P

SOFA

\$**498** 

2-PC "TIANNA" PILLOWBACK SECTIO







\$

858







**'ELLEN" LIVING ROOM** 

P

SOFA

\$498

SOFA & LOVE

\$**958** 

SAVE \$420

AF50



### **EASY ONLINE SHOPPING:** www.badcocksfl.com



Includes 54" round glass table with

grey base and 4 pub chairs.

5-PC "ZAYDEN"

ST12



5-PC "MANTIS" \$458 DINING SET 39x71" Glass top table with 4 light grey chairs (pictured) or dark grey chairs.



CR40



### 25% OFF NIGHTSTANDS with any 5-PC adult bedroom purchase!





5-PC "SUMMIT" BEDROOM \$498 Dresser, mirror,