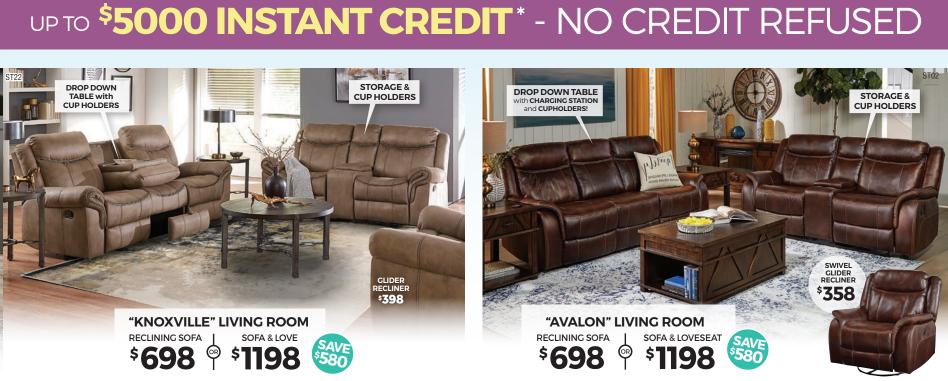

# NO MONEY DOWN plus, NO INTEREST for 18 MONTHS!\*



40" Square pub table in cherry finish and 4 upholstered pub chairs.





Includes 42 x 78" Rectangular table and 4 upholstered chairs.





**SHOP ONLINE: BADCOCKSFL.COM** we make it easy!

\$498

200



EL26















2-PC "BRAVADO" MODERN SECTIONAL \$998

AF27



5-PC "REESE" \$398 42x42x60" Pedestal table and 4 upholstered pub chairs.

16PZ



5-PC "HEFNER" \$598 DINING SET \$598 48" Round pedestal table and 4 uholstered chairs.

ING ROOMS



**"VELOUR" LIV** 

P

SOFA

\$**498** 

2-PC "TIANNA" PILLOWBACK SECTIO







\$

858







**'ELLEN" LIVING ROOM** 

P

SOFA

\$498

SOFA & LOVE

\$**958** 

SAVE \$420

AF50



### **EASY ONLINE SHOPPING:** www.badcocksfl.com



Includes 54" round glass table with

grey base and 4 pub chairs.

5-PC "ZAYDEN"

ST12



5-PC "MANTIS" \$458 DINING SET 39x71" Glass top table with 4 light grey chairs (pictured) or dark grey chairs.



CR40



### 25% OFF NIGHTSTANDS with any 5-PC