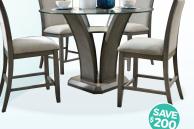

### **EASY ONLINE SHOPPING:** www.badcocksfl.com

Includes 54" round glass table with

grey base and 4 pub chairs.

5-PC "ZAYDEN"

ST12

5-PC "MANTIS" \$458 DINING SET 39x71" Glass top table with 4 light grey chairs (pictured) or dark grey chairs.